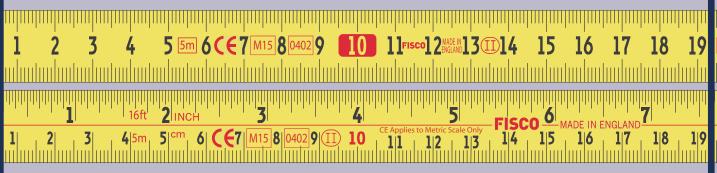

Identified on the blade with the Year Mark: M15 EC Class II Measuring Tapes

Appropriately marked with the symbol:

**E** 

And the mark of the notified body, the O402 O402

Emor

Quality Executive Date: 01-01-15